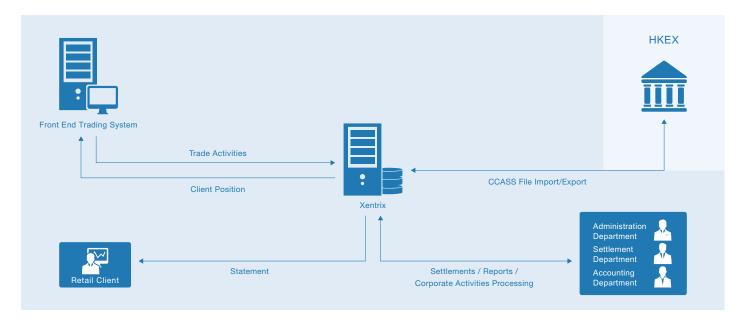

# **Xentrix Back Office Settlement Architecture**

#### Easy Integration with Various Kinds of Front End Trading System

Xentrix back office settlement system can be seamlessly integrated with GES EX trading system which supports real-time data synchronization to minimize human error. Its open interface also supports integration with 3rd party trading system to meet the business needs of different brokers.

#### • CCASS File Import/Export

Xentrix supports Central Clearing and Settlement System (CCASS) file interface which facilitates users to upload and download files to/from CCASS directly.