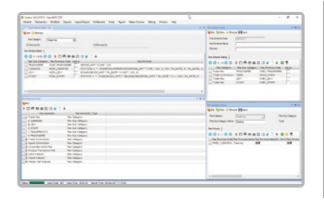

## Xentrix is a multi-functional back office settlement system:

- Supports multi-market, multi-currency and multi product
- Perform daily Account Transfer Instruction (ATI) and Settlement Instruction (SI) job
- Corporate Action Handling
- Support Initial Public Offering (IPO) subscription handling
- Support Central Clearing and Settlement System (CCASS) file import/export
- Automatic day end batch job (including settlement, clearing and reporting)

### Automatic Day End Batch Job

Users can set daily or monthly day end process in Xentrix. The system will automatically perform day end tasks at specific time, such as exporting work reports to internal departments, or emailing statement to clients.